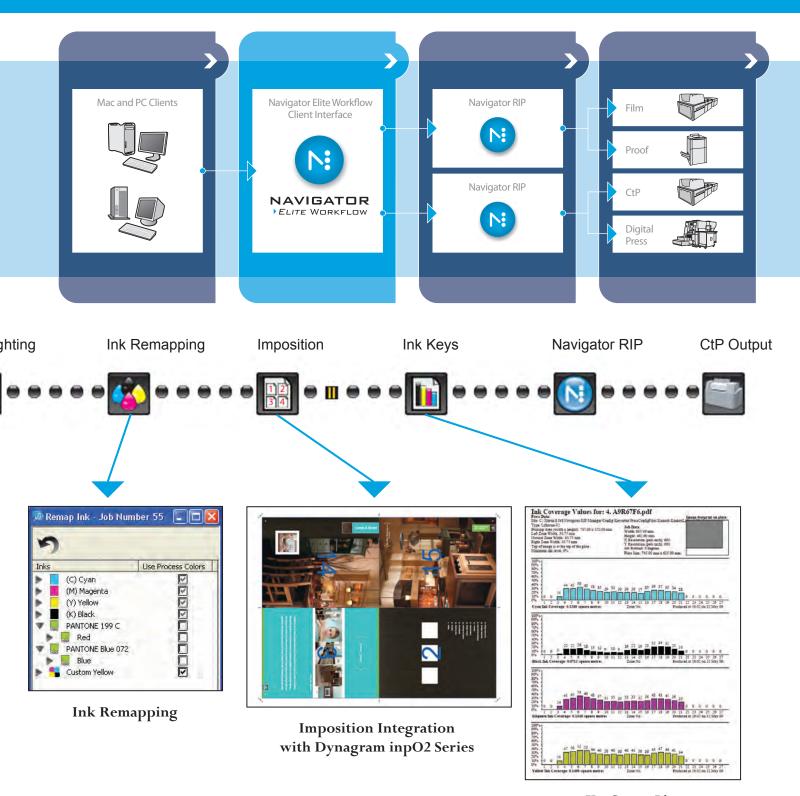

Navigator *Elite* Workflow includes PDF Creation and Preflighting, plus a robust Ink Remapping tool, providing a quick and easy way to eliminate or consolidate plates within a job. Scriptable Hot Folders allow jobs to be sorted automatically by the workflow based on job size or other criteria.

Also included is Dynagram's powerful inpO2 Basic imposition solution. inpO2 Basic allows you to increase your productivity with a powerful and scalable PDF imposition software, built right into the familiar environment of Acrobat 8. inpO2 Basic provides the functions and features for commercial printers with PDF workflows (requires Adobe Acrobat 8 or higher.) RIP Manager's Imposition Integrator option provides greater control over imposed jobs within the workflow. Optional upgrades to Professional and Complete are also available.