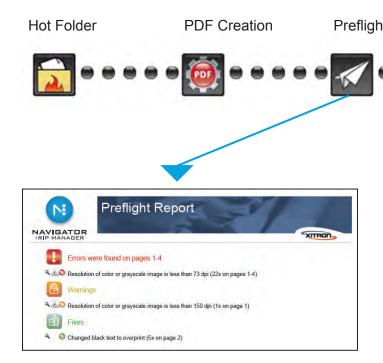

PDF Creation and Integrated Preflighting

KeySetter Lite
Ink Key Setting
(Optional)

Navigator *Elite* Workflow includes PDF Creation and Preflighting, plus a robust Ink Remapping tool, providing a quick and easy way to eliminate or consolidate plates within a job. Scriptable Hot Folders allow jobs to be sorted automatically by the workflow based on job size or other criteria.

Also included is Dynagram's powerful inpO2 Basic imposition solution. inpO2 Basic allows you to increase your productivity with a powerful and scalable PDF imposition software, built right into the familiar environment of Acrobat 8. inpO2 Basic provides the functions and features for commercial printers with PDF workflows (requires Adobe Acrobat 8 or higher.) RIP Manager's Imposition Integrator option provides greater control over imposed jobs within the workflow. Optional upgrades to Professional and Complete are also available.